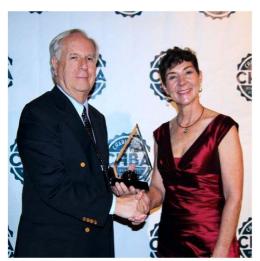

## Insulsteel Honored with Prestigious PRISM Award from Charleston Home Builders Association

**Charleston, SC** - Insulsteel, Charleston's most energy efficient custom design and homebuilding firm, was honored with their second PRISM Award in 2017. The awarded category was \$600,000 - \$699,000 detached single family home, presented during a ceremony by the Charleston Home Builders Association. The PRISM Awards, sponsored by The Post & Courier and South State Bank, have recognized Charleston's leaders in construction and design of new homes for the past 28 years. "Our

homeowner and entire design, engineering and construction team were extremely honored to receive the PRISM award." said Insulsteel CEO Steve Bostic. This high performance home previously won other National Awards including the US Department of Energy for Home Innovation, Certification at LEED Platinum Level and EPA Indoor airPLUS Award for superior indoor air quality. This award winning home, built on Johns Island, was designed and built by Insulsteel and features the company's EcoShell building enclosure technology.